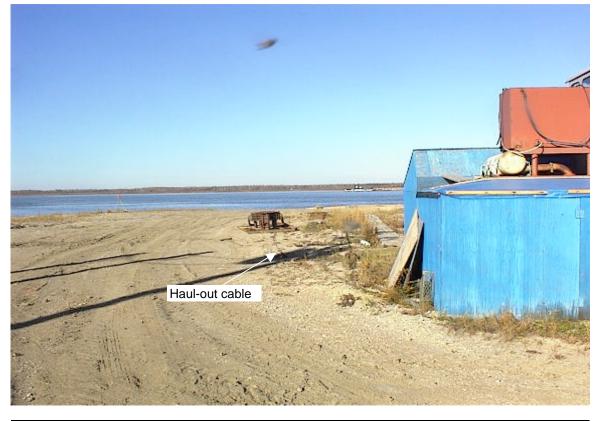

Photo 11: Southern landing looking north, winch house on left, elevated berm on right.

Photo 12: Southern landing looking north, western winch house on left.

|                             | Government of Northwest Territories             | PROJECT NO.  |
|-----------------------------|-------------------------------------------------|--------------|
|                             | Fort Providence, NWT                            | 03-2374-1000 |
| <b>DILLON</b><br>CONSULTING | PHASE I AND II - FORT PROVIDENCE FERRY LANDINGS | PHOTO NOS.   |
| October 2003                | SITE PHOTOGRAPHS                                | 11,12        |