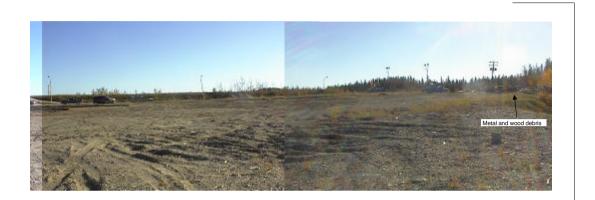

Photo 9: East side of southern landing looking north, power house for lights located on top of berm.

Photo 10: Drainage ditch on east side of southern landing looking south.

|                      | Government of Northwest Territories             | PROJECT NO.  |
|----------------------|-------------------------------------------------|--------------|
|                      | Fort Providence, NWT                            | 03-2374-1000 |
| DILLON<br>CONSULTING | PHASE I AND II - FORT PROVIDENCE FERRY LANDINGS | PHOTO NOS.   |
| October 2003         | SITE PHOTOGRAPHS                                | 9,10         |