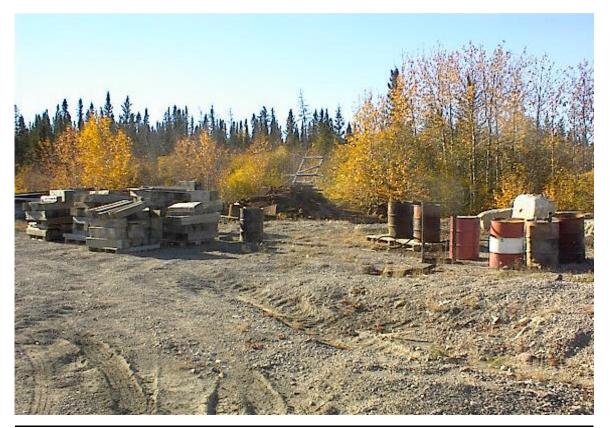

Photo 7: Miscellaneous wood, metal and barrels in southwest corner of southern landing.

Photo 8: Miscellaneous piles of wood and metals in southwest corner of southern landing looking northwest

|                             | Government of Northwest Territories             | PROJECT NO.  |
|-----------------------------|-------------------------------------------------|--------------|
|                             | Fort Providence, NWT                            | 03-2374-1000 |
| <b>DILLON</b><br>CONSULTING | PHASE I AND II - FORT PROVIDENCE FERRY LANDINGS | PHOTO NOS.   |
| October 2003                | SITE PHOTOGRAPHS                                | 7,8          |