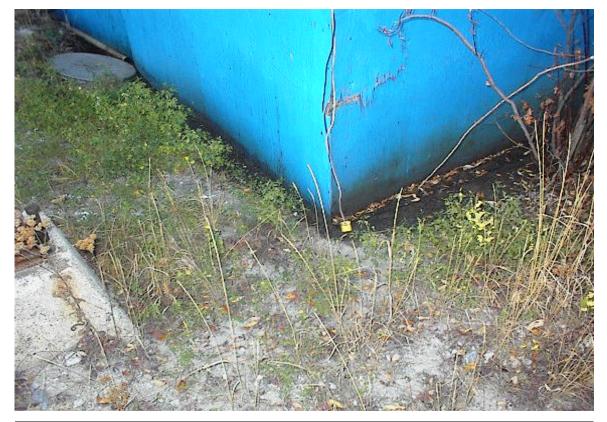

Photo 19: Minor oil staining around gear house on southern landing.

Photo 20: Concrete floor inside gear house.

|              | Government of Northwest Territories             | PROJECT NO.  |
|--------------|-------------------------------------------------|--------------|
|              | Fort Providence, NWT                            | 03-2374-1000 |
| CONSULTING   | PHASE I AND II - FORT PROVIDENCE FERRY LANDINGS | PHOTO NOS.   |
| October 2003 | SITE PHOTOGRAPHS                                | 19,20        |