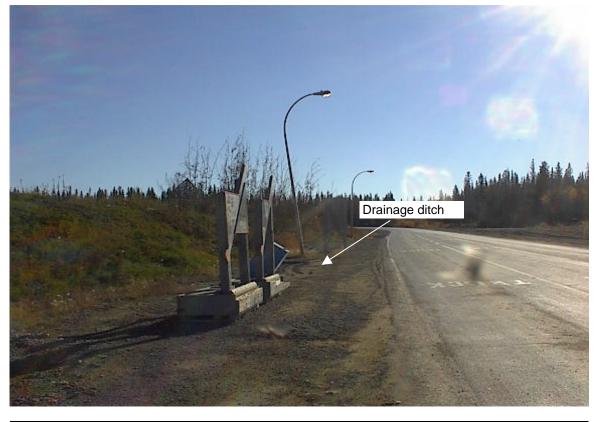

Photo 9: East side of southern landing looking north, power house for lights located on top of berm.

Photo 10: Drainage ditch on east side of southern landing looking south.

|                      | Government of Northwest Territories             | PROJECT NO.  |
|----------------------|-------------------------------------------------|--------------|
|                      | Fort Providence, NWT                            | 03-2374-1000 |
| DILLON<br>CONSULTING | PHASE I AND II - FORT PROVIDENCE FERRY LANDINGS | PHOTO NOS.   |
| October 2003         | SITE PHOTOGRAPHS                                | 9,10         |