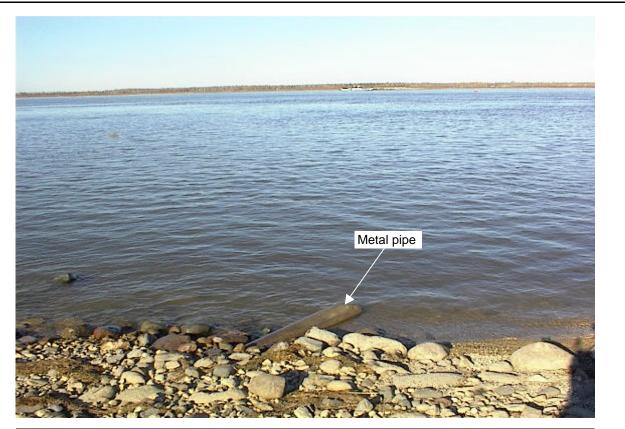

Photo 13: Southern landing looking east at eastern winch house.

Photo 17: Southern landing looking north, metal pipes.

Photo 18: Southern landing looking north, metal pipes.

|                      | Government of Northwest Territories             | PROJECT NO.  |
|----------------------|-------------------------------------------------|--------------|
|                      | Fort Providence, NWT                            | 03-2374-1000 |
| DILLON<br>CONSULTING | PHASE I AND II - FORT PROVIDENCE FERRY LANDINGS | PHOTO NOS.   |
| October 2003         | SITE PHOTOGRAPHS                                | 17,18        |