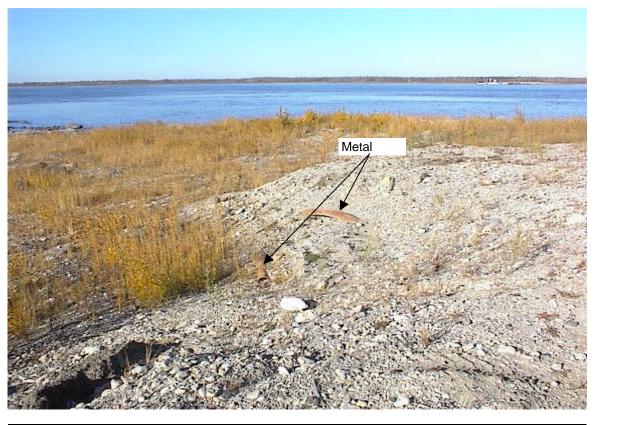

Photo 13: Southern landing looking east at eastern winch house.

Photo 17: Southern landing looking north, metal pipes.

Photo 18: Southern landing looking north, metal pipes.

|                      | Government of Northwest Territories             | PROJECT NO.  |
|----------------------|-------------------------------------------------|--------------|
|                      | Fort Providence, NWT                            | 03-2374-1000 |
| DILLON<br>CONSULTING | PHASE I AND II - FORT PROVIDENCE FERRY LANDINGS | PHOTO NOS.   |
| October 2003         | SITE PHOTOGRAPHS                                | 17,18        |