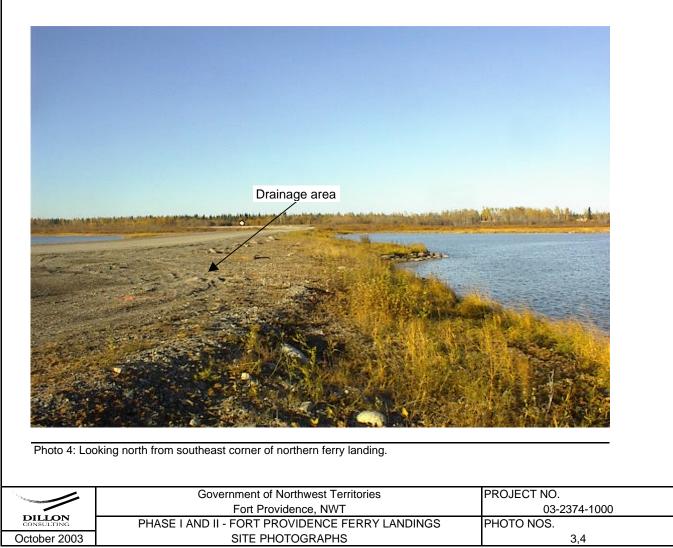

**APPENDIX D** 

SITE PHOTOGRAPHS

Photo 3: Looking northeast from southern end of northern ferry landing.

Photo 5: Panoramic view of southern landing taken from west side, paning from north (on left) to south (on right)