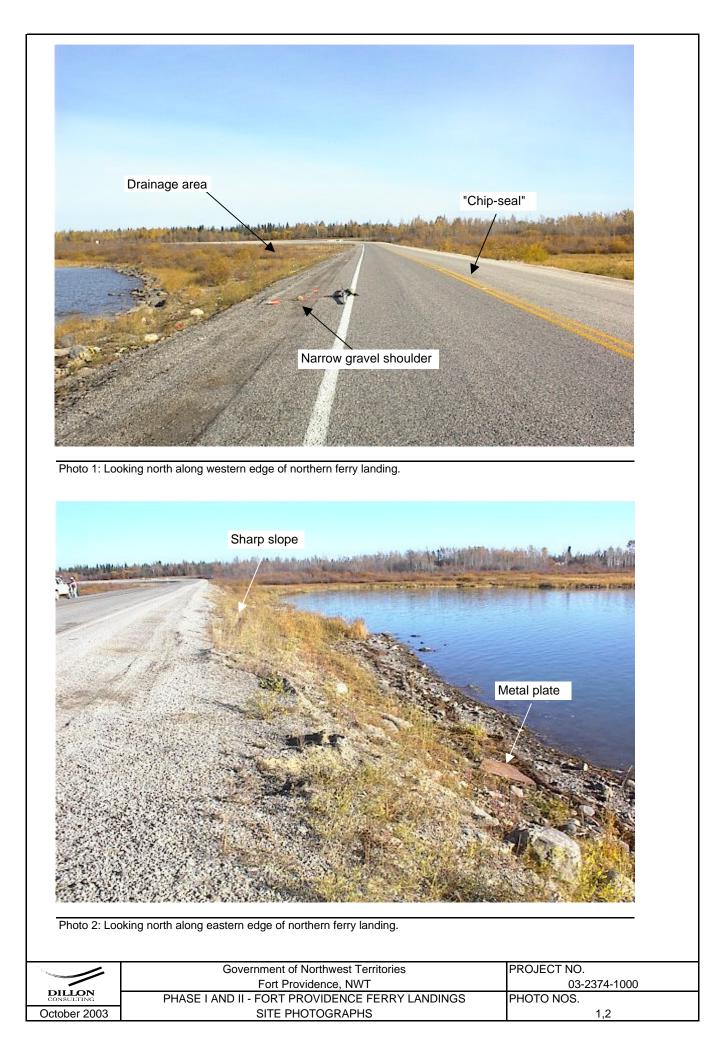

**APPENDIX D** 

SITE PHOTOGRAPHS

Photo 3: Looking northeast from southern end of northern ferry landing.

Photo 5: Panoramic view of southern landing taken from west side, paning from north (on left) to south (on right)