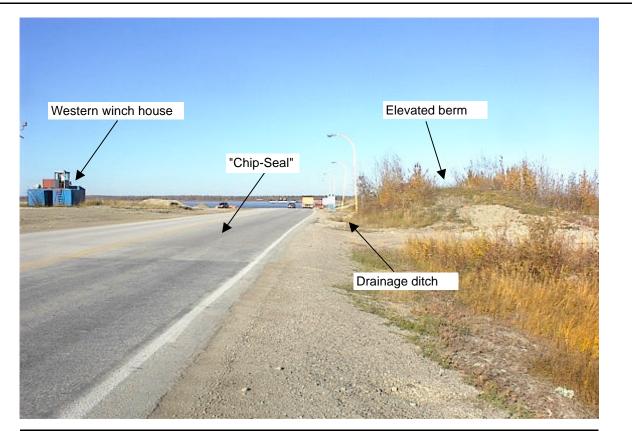

Photo 11: Southern landing looking north, winch house on left, elevated berm on right.

Photo 12: Southern landing looking north, western winch house on left.

|                             | Government of Northwest Territories             | PROJECT NO.  |
|-----------------------------|-------------------------------------------------|--------------|
|                             | Fort Providence, NWT                            | 03-2374-1000 |
| <b>DILLON</b><br>CONSULTING | PHASE I AND II - FORT PROVIDENCE FERRY LANDINGS | PHOTO NOS.   |
| October 2003                | SITE PHOTOGRAPHS                                | 11,12        |