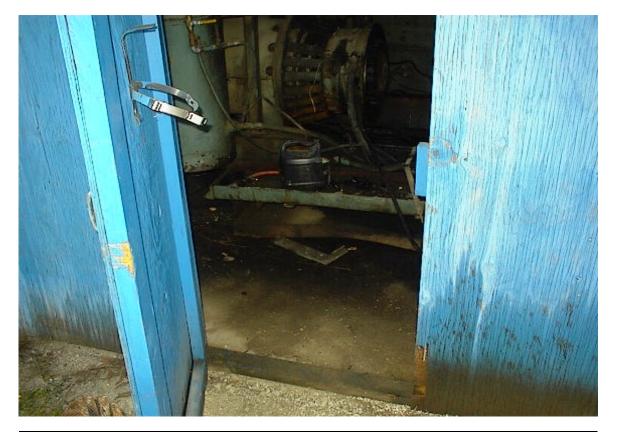

Photo 19: Minor oil staining around gear house on southern landing.

Photo 20: Concrete floor inside gear house.

|              | Government of Northwest Territories             | PROJECT NO.  |
|--------------|-------------------------------------------------|--------------|
|              | Fort Providence, NWT                            | 03-2374-1000 |
| CONSULTING   | PHASE I AND II - FORT PROVIDENCE FERRY LANDINGS | PHOTO NOS.   |
| October 2003 | SITE PHOTOGRAPHS                                | 19,20        |