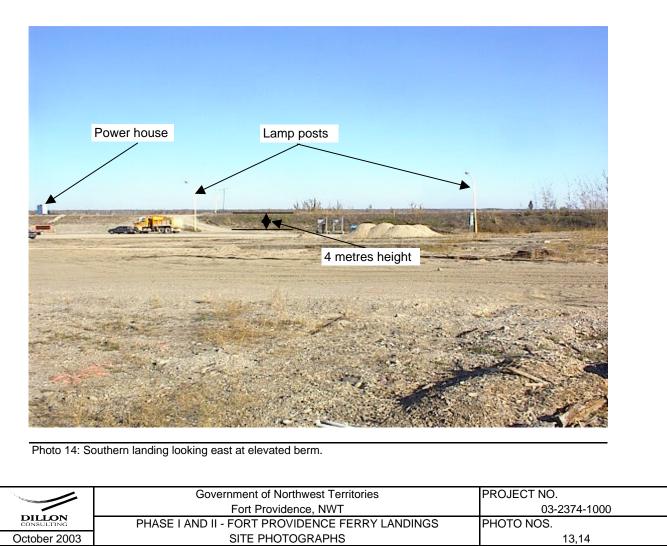

Photo 9: East side of southern landing looking north, power house for lights located on top of berm.

Photo 10: Drainage ditch on east side of southern landing looking south.

|                      | Government of Northwest Territories             | PROJECT NO.  |
|----------------------|-------------------------------------------------|--------------|
|                      | Fort Providence, NWT                            | 03-2374-1000 |
| DILLON<br>CONSULTING | PHASE I AND II - FORT PROVIDENCE FERRY LANDINGS | PHOTO NOS.   |
| October 2003         | SITE PHOTOGRAPHS                                | 9,10         |