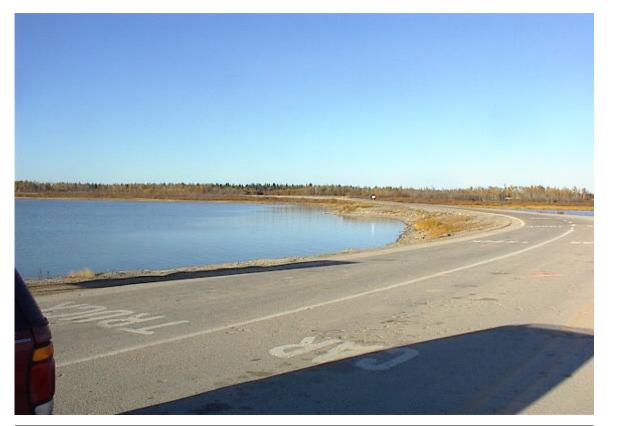

**APPENDIX D** 

SITE PHOTOGRAPHS

Photo 3: Looking northeast from southern end of northern ferry landing.

Photo 5: Panoramic view of southern landing taken from west side, paning from north (on left) to south (on right)