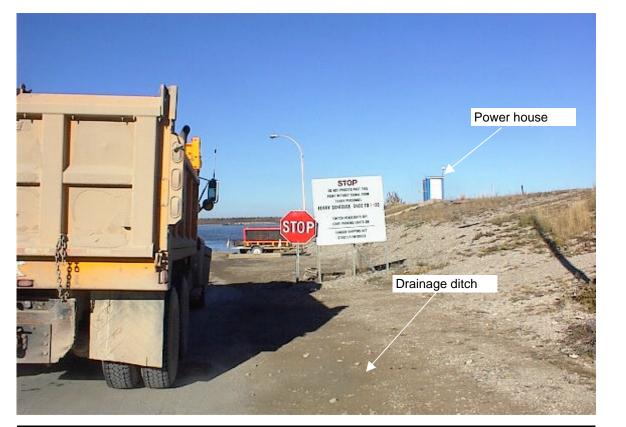

Photo 9: East side of southern landing looking north, power house for lights located on top of berm.

Photo 10: Drainage ditch on east side of southern landing looking south.

|                      | Government of Northwest Territories             | PROJECT NO.  |
|----------------------|-------------------------------------------------|--------------|
|                      | Fort Providence, NWT                            | 03-2374-1000 |
| DILLON<br>CONSULTING | PHASE I AND II - FORT PROVIDENCE FERRY LANDINGS | PHOTO NOS.   |
| October 2003         | SITE PHOTOGRAPHS                                | 9,10         |