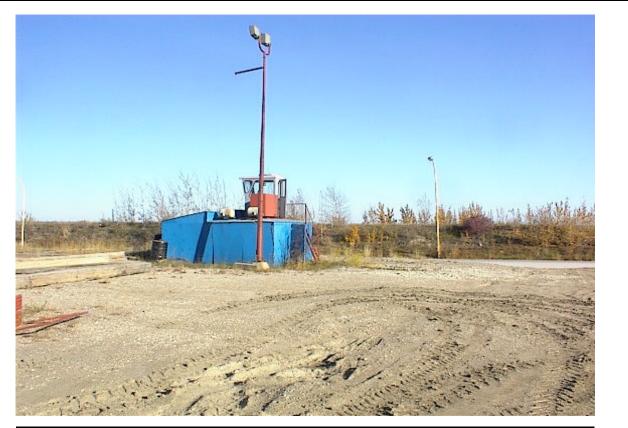

Photo 13: Southern landing looking east at eastern winch house.

Photo 17: Southern landing looking north, metal pipes.

Photo 18: Southern landing looking north, metal pipes.

|                      | Government of Northwest Territories             | PROJECT NO.  |
|----------------------|-------------------------------------------------|--------------|
|                      | Fort Providence, NWT                            | 03-2374-1000 |
| DILLON<br>CONSULTING | PHASE I AND II - FORT PROVIDENCE FERRY LANDINGS | PHOTO NOS.   |
| October 2003         | SITE PHOTOGRAPHS                                | 17,18        |