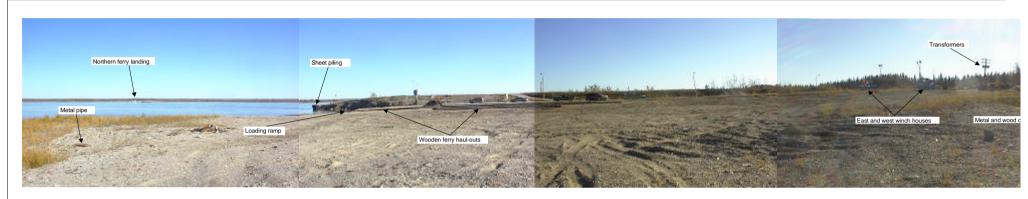

**APPENDIX D** 

SITE PHOTOGRAPHS

Photo 3: Looking northeast from southern end of northern ferry landing.

Photo 5: Panoramic view of southern landing taken from west side, paning from north (on left) to south (on right)