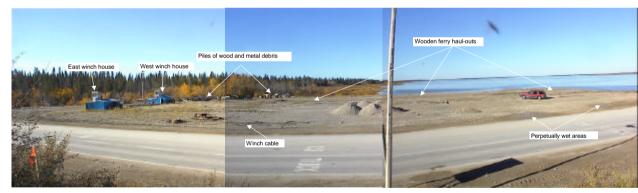

Photo 11: Southern landing looking north, winch house on left, elevated berm on right.

Photo 12: Southern landing looking north, western winch house on left.

|                             | Government of Northwest Territories             | PROJECT NO.  |
|-----------------------------|-------------------------------------------------|--------------|
|                             | Fort Providence, NWT                            | 03-2374-1000 |
| <b>DILLON</b><br>CONSULTING | PHASE I AND II - FORT PROVIDENCE FERRY LANDINGS | PHOTO NOS.   |
| October 2003                | SITE PHOTOGRAPHS                                | 11,12        |

Photo 13: Southern landing looking east at eastern winch house.

Photo 17: Southern landing looking north, metal pipes.

Photo 18: Southern landing looking north, metal pipes.

|                      | Government of Northwest Territories             | PROJECT NO.  |
|----------------------|-------------------------------------------------|--------------|
|                      | Fort Providence, NWT                            | 03-2374-1000 |
| DILLON<br>CONSULTING | PHASE I AND II - FORT PROVIDENCE FERRY LANDINGS | PHOTO NOS.   |
| October 2003         | SITE PHOTOGRAPHS                                | 17,18        |