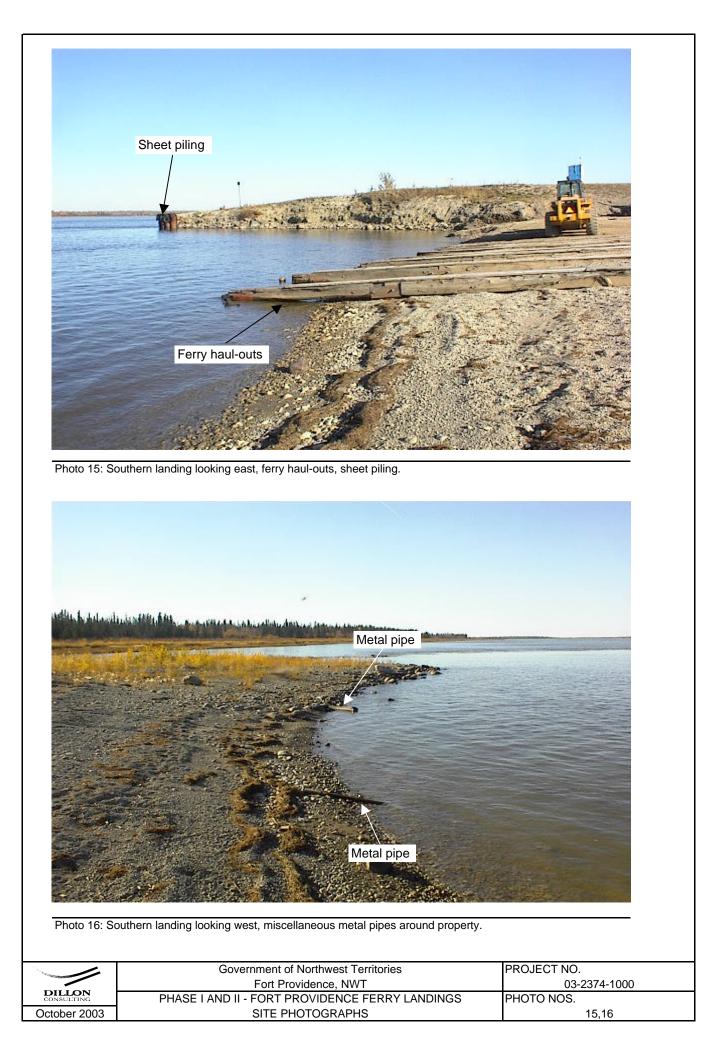

Photo 13: Southern landing looking east at eastern winch house.

Photo 17: Southern landing looking north, metal pipes.

Photo 18: Southern landing looking north, metal pipes.

|                      | Government of Northwest Territories             | PROJECT NO.  |
|----------------------|-------------------------------------------------|--------------|
|                      | Fort Providence, NWT                            | 03-2374-1000 |
| DILLON<br>CONSULTING | PHASE I AND II - FORT PROVIDENCE FERRY LANDINGS | PHOTO NOS.   |
| October 2003         | SITE PHOTOGRAPHS                                | 17,18        |