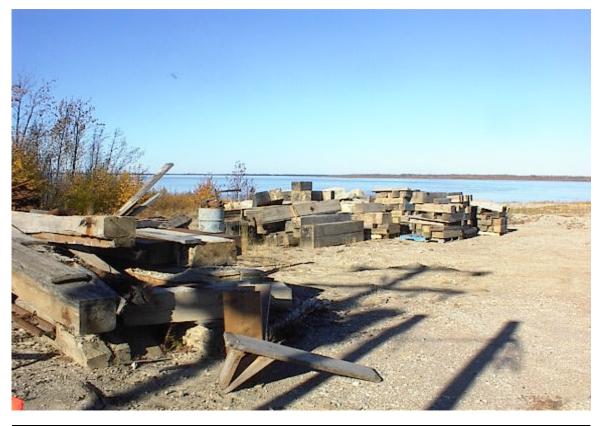

Photo 7: Miscellaneous wood, metal and barrels in southwest corner of southern landing.

Photo 8: Miscellaneous piles of wood and metals in southwest corner of southern landing looking northwest

|                             | Government of Northwest Territories             | PROJECT NO.  |
|-----------------------------|-------------------------------------------------|--------------|
|                             | Fort Providence, NWT                            | 03-2374-1000 |
| <b>DILLON</b><br>CONSULTING | PHASE I AND II - FORT PROVIDENCE FERRY LANDINGS | PHOTO NOS.   |
| October 2003                | SITE PHOTOGRAPHS                                | 7,8          |