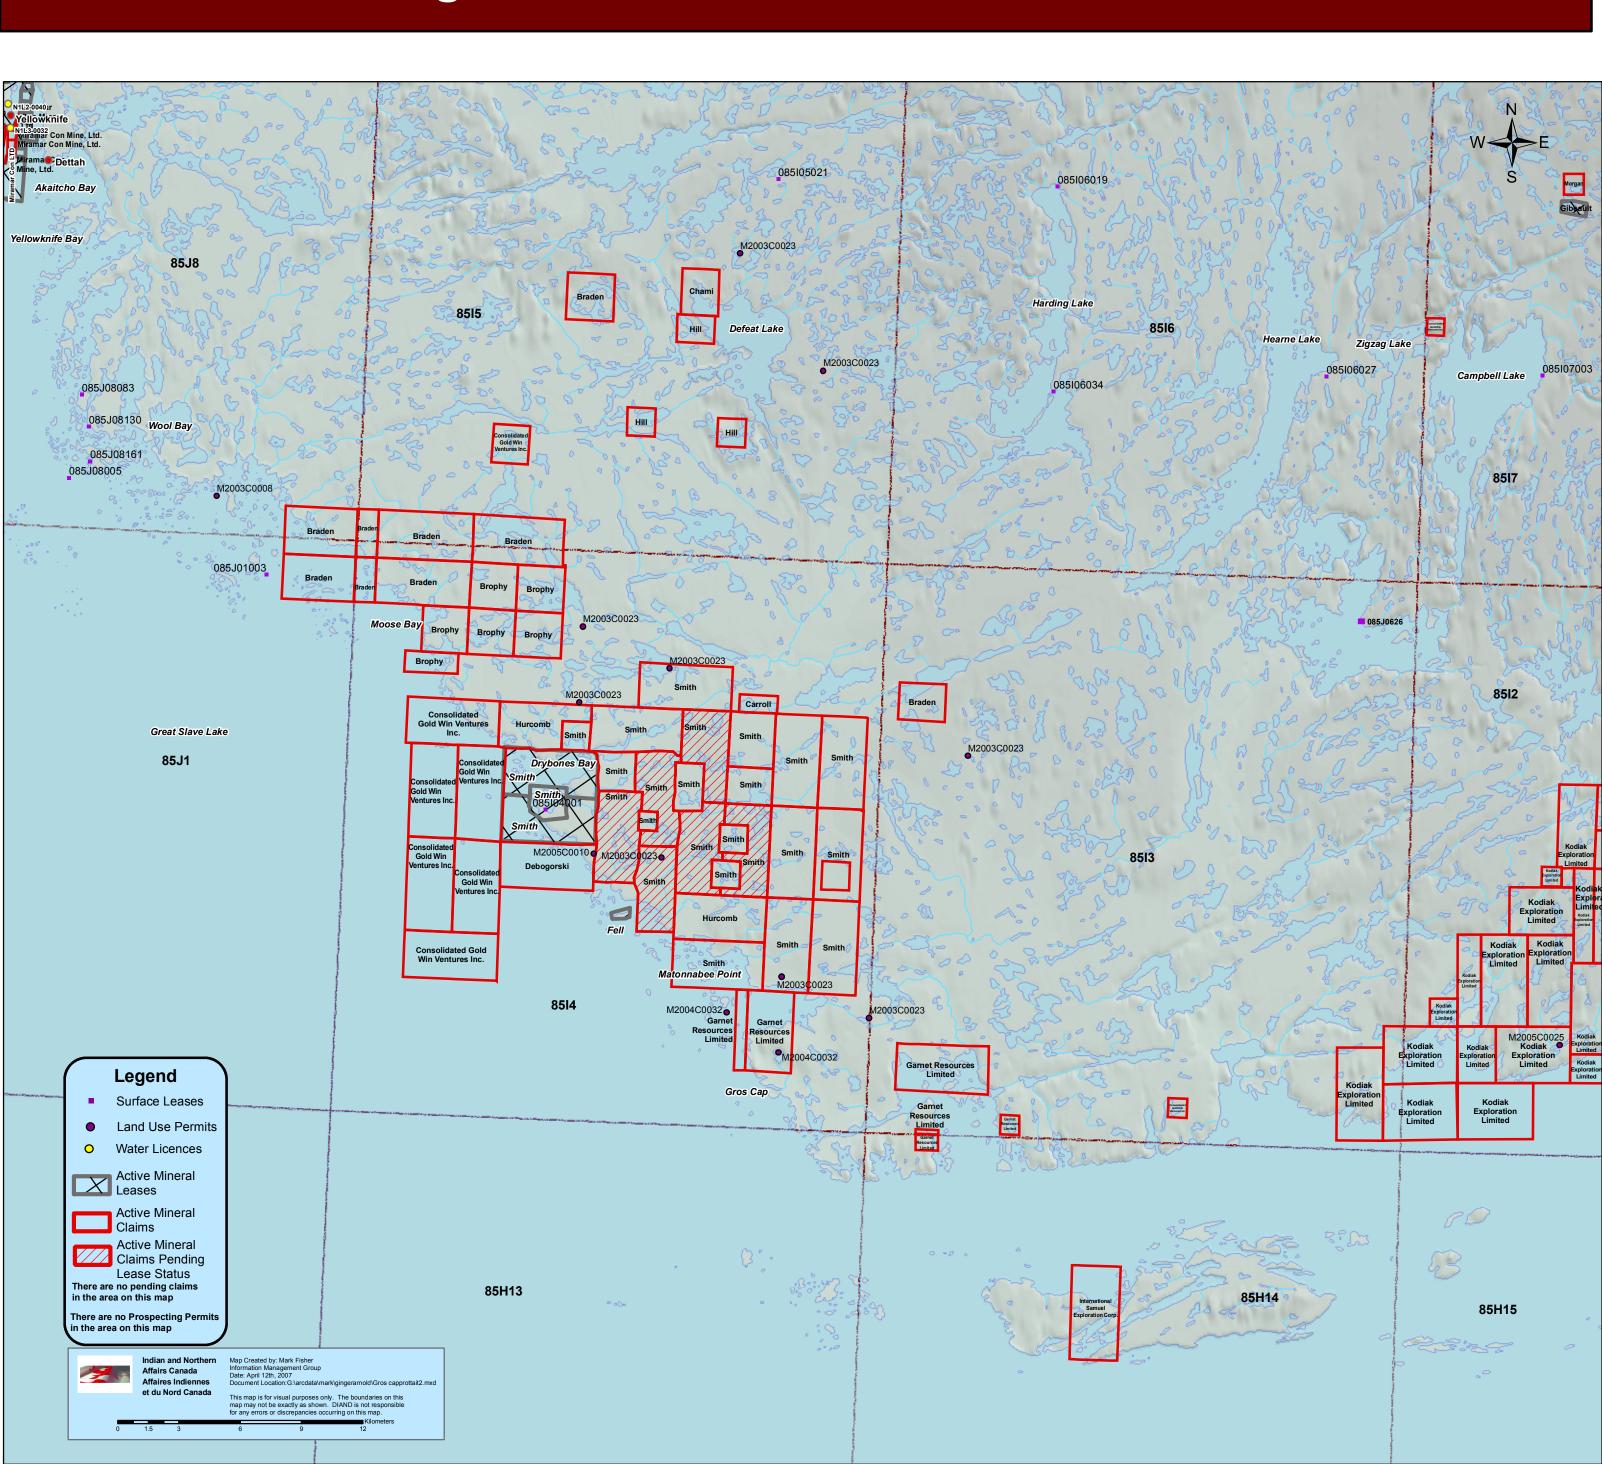

Re: INAC Hearing Undertaking – Map

As undertaken during the public hearing for the Consolidated Gold Win Ventures and the Sidon International Resources environmental assessments, Indian and Northern Affairs Canada (INAC) has completed a map of the land use permits, water licences, surface leases, mineral claims and mineral leases in the area south and east of Yellowknife. Please note that the area covered by the map is somewhat larger than was discussed during the questions posed to INAC during the hearing.

The data on the map are current to April 12, 2007. We have also produced a list of the land use permits, water licences, surface leases, mineral claims and mineral leases shown on the map. Additional details are available via INAC's SID-Viewer website at <a href="http://nwt-tno.inac-ainc.gc.ca/ism-sid/index\_e.asp">http://nwt-tno.inac-ainc.gc.ca/ism-sid/index\_e.asp</a> or by contacting INAC. The map is provided for illustrative purposes only and the list is provided as background information; questions on any particular item should be directed to the Mackenzie Valley Land and Water Board (for land use permits and water licences) or to INAC (for surface leases, mineral claims, and mineral leases).

The map and accompanying list of permits, licences, and rights have been emailed to you. Please advise if you require the map in other formats. If you have any questions about this undertaking, please contact Lorraine Seale at (867) 669-2590 or Lionel Marcinkoski at (867) 669-2591.